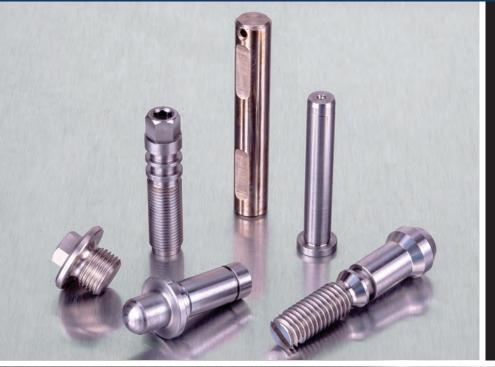

## NOW OFFERING: SWISS TURNING

-32JIII type B

Charleston Metal Products recently expanded our capabilities to include CNC Swiss Turning which produces medium to high volume parts that have long length-to-diameter ratios while maintaining consistency and tight tolerances. We have the capability to machine materials up to 1-1/4" in diameter.

> Our capabilities include: Screw Machine Products, Centerless OD Grinding, Broaching, Swiss Turning, Multi-Axis Turning, CNC Cold Saw, and a variety of Maching Center operations.

VISIT OUR WEBSITE - WWW.CHARLESTONMETAL.COM