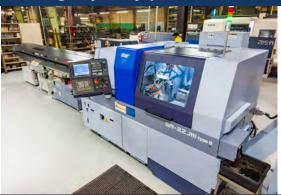

## NOW OFFERING: SWISS TURNING

-32JIII type B

Charleston Metal Products recently expanded our capabilities to include CNC Swiss Turning which produces medium to high volume parts that have long length-to-diameter ratios while maintaining consistency and tight tolerances. We have the capability to machine materials up to 1-1/4" in diameter.